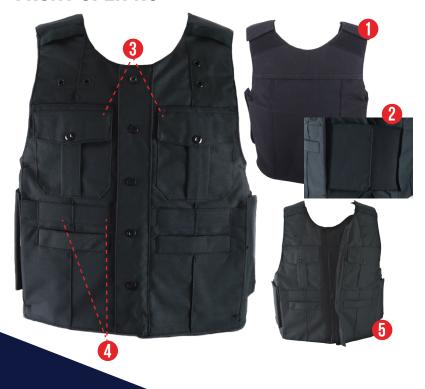

ERGONOMIC NECK OPENING TO ALLEVIATE NECK IRRITATION WHILE KEEPING THE ARMOR IN PLACE FOR PROPER COVERAGE. THIS CARRIER OFFERS THE PERFECT BALANCE BETWEEN A TRADITIONAL OUTER CARRIER WITH THE DRESS SHIRT FEATURESV. FRONT OPENING OFFERS EASY ON/OFF OF CARRIER ALONG WITH QUICK ACCCESS TO TRI-PLATE POCKETS TO UP YOUR BALLISTIC PROTECTION.

EACH CARRIER TAILORED TO YOUR SURVIVAL
ARMOR PANELS SO YOU KNOW YOUR FIT IS PERFECT!

#### **FEATURES**

- CORDURA NYLON OUTER WITH DWR
- NYLON LINER; ANTIMICROBIAL, MOISTURE WICKING
- DRESS SHIRT LOOK, FRONT OPENING WITH 1" BUTTON PLACKET, NAME & BADGE GROMMETS; PEN POCKET
- ERGONOMIC NARROW REVERSE SHOULDER DESIGN WITH EXTRA SHOULDER ADJUSTABILITY
- SHOULDER MIC TABS WITH WIRE MANAGEMENT TUNNEL SYSTEM FOR RADIO, MICROPHONE, AND EARPIECE
- SAI BALLISTIC SUSPENSION SYSTEM TO PREVENT SAGGING
- •INTERNAL ADJUSTABLE/REMOVABLE STURDY ELASTIC CUMMERBUND
- SIDE FLAP CLOSURES WITH DURABLE ELASTIC PROVIDES
  BETTER ADJUSTMENT, SECURE FIT, AND PREVENT STRAPS
  FROM CATCHING OR BEING PULLED LOOSE DURING A
  STRUGGLE
- FRONT POCKETS INCLUDE:
  - TWO 7" DEEP TOP POCKETS
  - FOUR 6" DEEP BOTTOM POCKETS (TWO
  - TWO UNIFORM POCKETS WITH VELCRO CLOSURE
  - •TWO HANDCUFF POCKETS WITH SNAP CLOSURE
  - FULL FRONT BOTTOM SPLIT POCKET WITH HIDDEN ZIPPER CLOSURE ON BOTH SIDES AND LOOP LINING TO CARRY EXTRA GEAR

### NEW FEATURES HIGHLIGHTED IN RED

AVAILABLE COLORS:
NAVY, BLACK, COYOTE, OLIVE DRAB,
RANGER GREEN, SILVER TAN, RED,
\*MULTI-CAM (UPCHARGE)

- BODYSIDE LOADING FOR SOFT BALLISTIC PANELS
- 10" X 12", 8" X 10", AND 5" X 8" SIDE-LOADING INTERNAL PLATE POCKETS FOR QUICK DEPLOYMENT
  - •10" X 12" & 8" X 10" PLATE POCKET IS